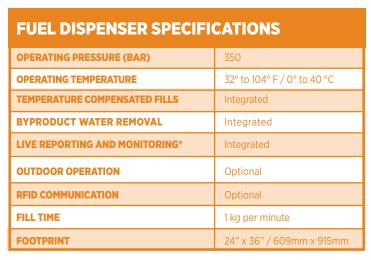

## COMPATIBILITY

Developed by the GenFuel team, Plug Power's hydrogen fuel dispensers are designed to interface perfectly with the fuel cell to offer quick and convenient fills. GenFuel services include the design, procurement, commissioning and maintenance for all of the components required to successfully dispense hydrogen inside or outside. Fuel dispensers can be constructed in new or existing facilities, without disruption of operations.

## **FAST FILLS**

Plug Power's dispenser optimizes fill pressure and reduces fill time. Fuel cell electric fork trucks can be fueled in as little as 60 seconds by the lift truck driver.

### **CONNECTIVITY AND REPORTING**

With internet connectivity, Plug Power's dispensers can be monitored remotely and report real-time operational metrics. Plug Power's proprietary dispensers ensure a perfect integration of the refueling system with the GenDrive products and provides unmatched reporting to help GenDrive users keep track of their latest performance.

### **SAFETY AND RELIABILITY**

In addition to meeting the latest hydrogen fueling regulations, Plug Power dispensers offer added safety features to prevent operator errors. Refuelings are safely performed at GenFuel dispensers daily on a global scale, proving reliability in the most demanding environments.

<sup>\*</sup>Offered with GenKey packages where customer-provided network connectivity available.

Corporate Headquarters 968 Albany Shaker Road Latham, NY 12110 518.738.0320 **West Coast** 15913 E. Euclid Ave. Spokane, WA 99216 509.228.6500 **Europe**1 Place Paul Verlaine
92100 Boulogne-Billancourt
France