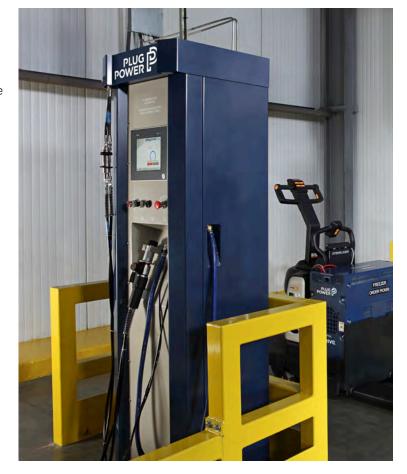

## COMPATIBILITY

Developed by the GenFuel team, Plug Power's hydrogen fuel dispensers are designed to interface perfectly with the fuel cell to offer quick and convenient fills. GenFuel services include the design, procurement, commissioning and maintenance for all of the components required to successfully dispense hydrogen inside or outside. Fuel dispensers can be constructed in new or existing facilities, without disruption of operations.

## **FAST FILLS**

Plug Power's dispenser optimizes fill pressure and reduces fill time. Fuel cell electric fork trucks can be fueled in as little as 60 seconds by the lift truck driver.