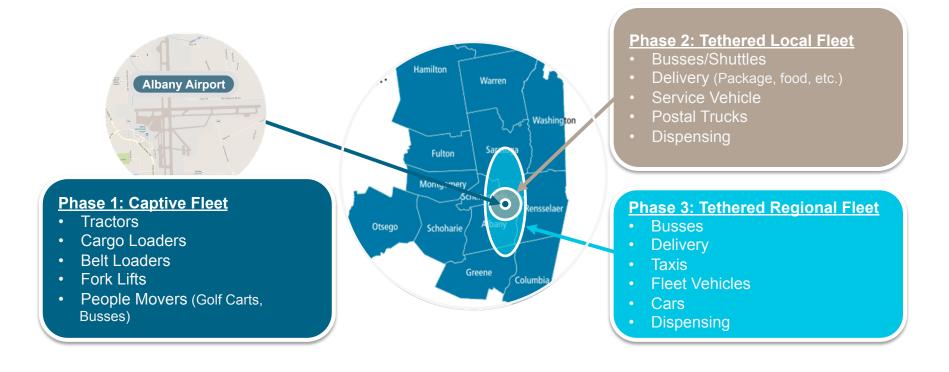

nsed in 2016



Holds more than 90% of the fuel cell market in the material handling industry.

### **Infinite Drive**



## The trusted partner to take business into the future – changing the way the world moves.

- Premier list of customers: P&G, Walmart, Kroger, BMW, Home Depot
- Innovative manufacturing facilities in NY and WA
  - 180+ Issued patents
  - Focused expansion opportunities in new and adjacent markets



Holds more than 90% of the fuel cell market in the material handling industry.

### Hydrogen 2040





#### **Trends to 2040 Adoption**



#### Advances Necessary in Both Hydrogen Infrastructure and Fuel Cells



#### **Market Penetration Strategy**

#### Similar Fueling Technologies and Strategies



### **Projected Hydrogen Fuel Costs**



#### Hydrogen City Concept

# 



Develop a comprehensive plan and roadmap to fund, develop and implement a repeatable expansion of hydrogen fuel and mobile and stationary power applications for a regional deployment.



#### GHG Reduced Today. Eliminated in 2040.



**Greenhouse Gas Emissions** 

#### **Texan Infinite Drive**

# 

#### Texas Today: Plug has 7 sites in Texas Today

- 1000+ kg hydrogen used per day
- TX users include:
  - Sysco
  - Walmart
  - Ace
- Innovation enables reliability and adoption

#### **Texas Tomorrow:**

- 5 in-state "public" hydrogen refueling dispensers
- Planned developments enabling fuel cell industry advancement
- Ability to leverage existing infrastructure in place for petro-chem







## **QUESTIONS?**

# 

**Corporate Headquarters** 968 Albany Shaker Road, Latham, NY 12110

West Co