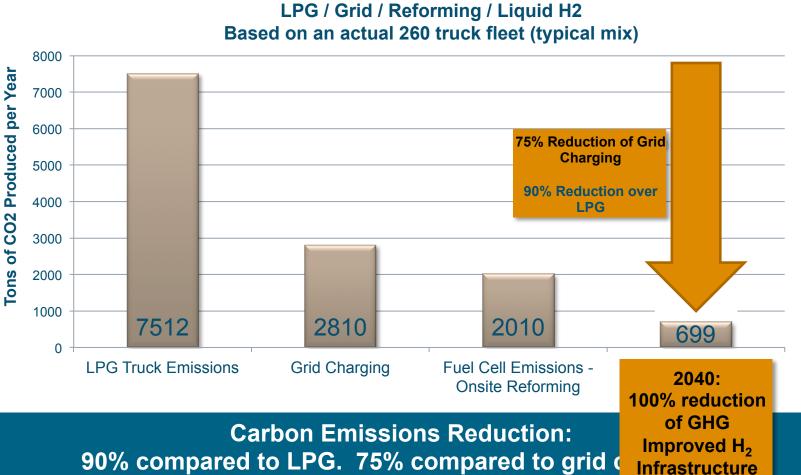

ustomers: P&G, Walmart, Kroger, BMW, Home Depot
- Innovative manufacturing facilities in NY and WA
  - 180+ Issued patents
  - Focused expansion opportunities in new and adjacent markets



Holds more than 90% of the fuel cell market in the material handling industry.

### Hydrogen 2040





#### **Trends to 2040 Adoption**



#### Advances Necessary in Both Hydrogen Infrastructure and Fuel Cells



#### **Market Penetration Strategy**

#### Similar Fueling Technologies and Strategies



### **Projected Hydrogen Fuel Costs**



#### Hydrogen City Concept

# 



Develop a comprehensive plan and roadmap to fund, develop and implement a repeatable expansion of hydrogen fuel and mobile and stationary power applications for a regional deployment.



#### GHG Reduced Today. Eliminated in 2040.



**Greenhouse Gas Emissions** 

#### **Texan Infinite Drive**

# 

#### Texas Today: Plug has 7 sites in Texas Today

- 1000+ kg hydrogen used per day
- TX users include:
  - Sysco
  - Walmart
  - Ace
- Innovation enables reliability and adoption

#### **Texas Tomorrow:**

- 5 in-state "public" hydrogen refueling dispensers
- Planned developments enabling fuel cell industry advancement
- Ability to leverage existing infrastructure in place for petro-chem







## **QUESTIONS?**

# 

**Corporate Headquarters** 968 Albany Shaker Road, Latham, NY 12110

West Coast 15913 E. Euclid Avenue, Spokane, WA 99216

plugpower.com