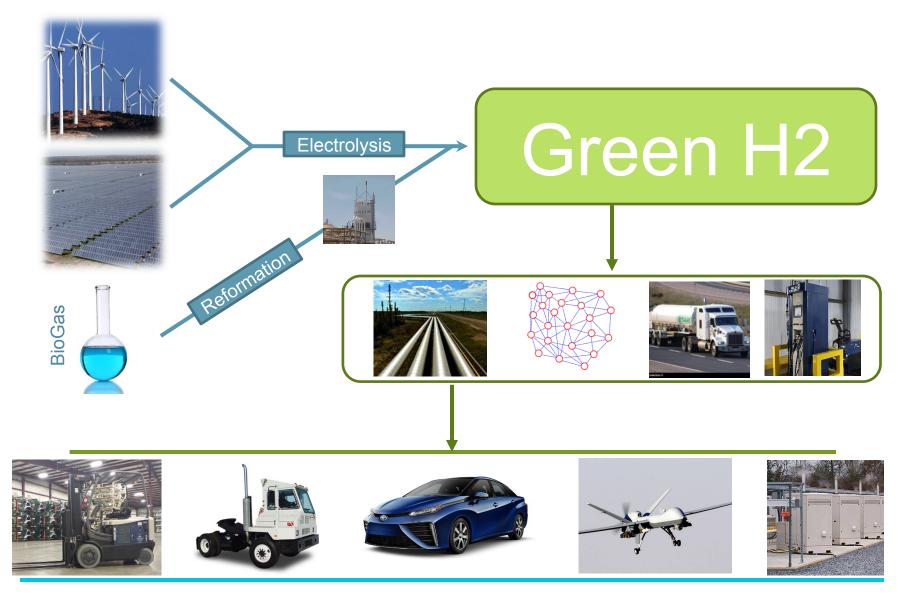

### Hydrogen 2040

#### **Trends to 2040 Adoption**

#### Advances Necessary in Both Hydrogen Infrastructure and Fuel Cells