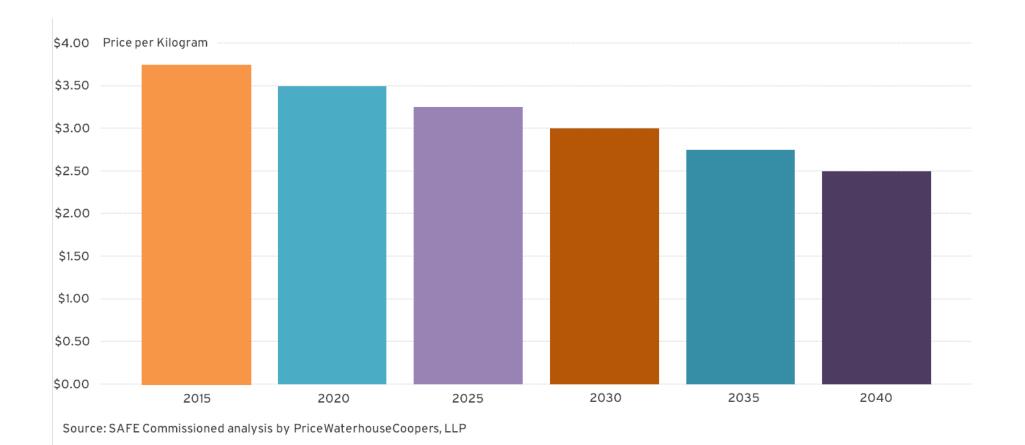

lls per day
    - 500,000 kg dispensed in 2016



Holds more than 90% of the fuel cell market in the material handling industry.

### **Infinite Drive**



## The trusted partner to take business into the future – changing the way the world moves.

- Premier list of customers: P&G, Walmart, Kroger, BMW, Home Depot
- Innovative manufacturing facilities in NY and WA
  - 180+ Issued patents
  - Focused expansion opportunities in new and adjacent markets



Holds more than 90% of the fuel cell market in the material handling industry.

### Hydrogen 2040





#### **Trends to 2040 Adoption**



#### Advances Necessary in Both Hydrogen Infrastructure and Fuel Cells



#### **Market Penetration Strategy**

#### Similar Fueling Technologies and Strategies



### **Projected Hydrogen Fuel Costs**



#### Hydrogen City Concept

# 



Develop a comprehensive plan and roadmap to fund, develop and implement a repeatable expansion of hydrogen fuel and mobile and stationary power applications for a regional deployment.



#### GHG Reduced Today. Eliminated in 2040.



**Greenhouse Gas Emissions** 

#### **Texan Infinite Drive**

# 

#### Texas Today: Plug has 7 sites in Texas Today

- 1000+ kg hydrogen used per day
- TX users include:
  - Sysco
  - Walmart
  - Ace
- Innovation enables reliability and adoption

#### **Texas Tomorrow:**

- 5 in-state "public" hydrogen refueling dispensers
- Planned developments enabling fuel cell industry advancement
- Ability to leverage existing infrastructure in place for petro-chem







## **QUESTIONS?**

# 

**Corporate Headquarters** 968 Albany Shak