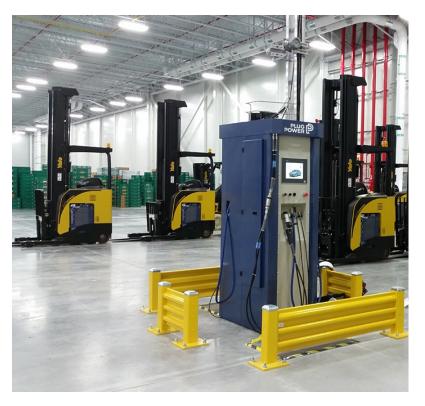

## The trusted partner to take business into the future – changing the way the world moves.

- Created market for fuel cells and hydrogen in material handling applications
  - >10,000 GenDrive fuel cells deployed
    - >110 million operating hours
  - 29 GenFuel Sites
    - 107 Fueling dispensers
    - 6,878 fills per day
    - 500,000 kg dispensed in 2016

Holds more than 90% of the fuel cell market in the material handling industry.